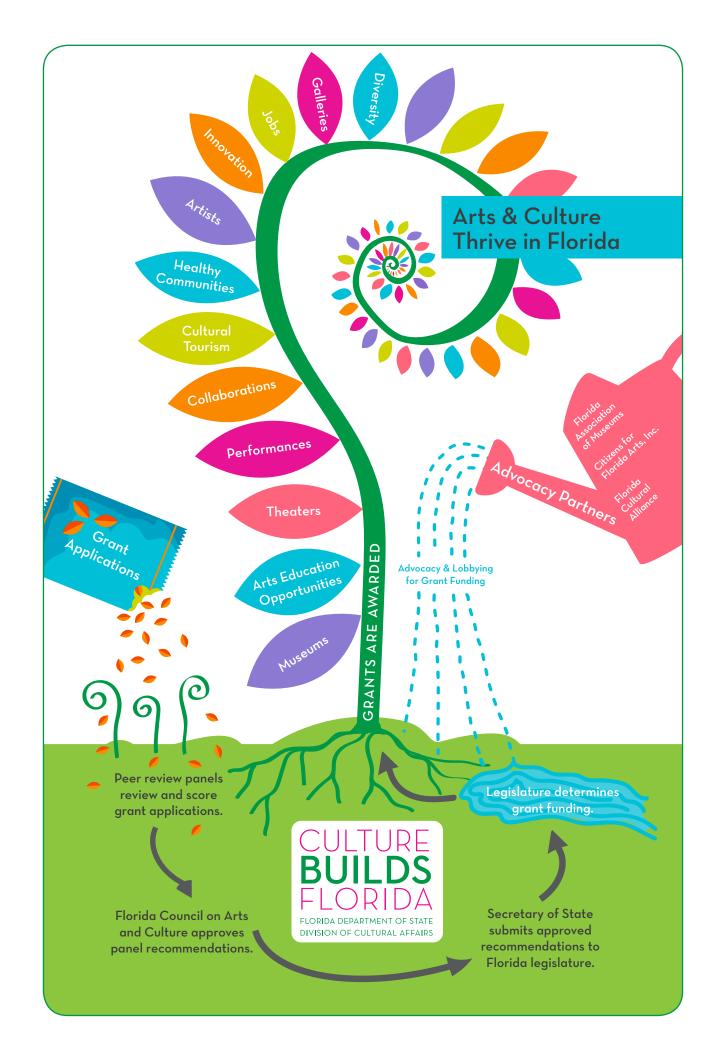

172 Volunteer panelists

Eligible grant applications are reviewed by volunteer panelists, all of whom are practicing artists and qualified professionals in their cultural discipline. Applications are scored during panel meetings, which is a public process usually conducted by teleconference. Panel meeting results are reported to the Florida Council on Arts and Culture who then send ranked lists to the Florida Secretary of State for review and approval. The approved lists are then added to the Department of State's Legislative Budget Request and submitted to the Florida Legislature. Funding decisions for the Division's grant programs are made during the Legislative Session.

Florida Council on Arts & Culture is the advisory council appointed to advise the Secretary of State regarding cultural grant funding and on matters pertaining to culture in Florida.

Lois Benson, Escambia County
LaVon Bracy Davis, Orange County
Timothy D. Deratany, Brevard County
Katharine Dickenson, Indian River County
Maria Emilia Faedo, Hillsborough County
Towson Fraser, Leon County
Glenn Lochrie, Broward County
Hope McMath, Duval County
Terry Olson, Orange County
Holly Raschein, Monroe County
Joy Satterlee, Broward County
Jason Tapia, Miami-Dade County
Nancy Turrell, Martin County
Pat Williams, Martin County

Citizens for Florida Arts, Inc. is an organization created to partner with and enhance the efforts of the Florida Division of Cultural Affairs, while helping to sustain and foster recognition of the arts in Florida. Citizens for Florida Arts, Inc. is not intended to replace state funding of the arts but to enhance current programs and create new possibilities.