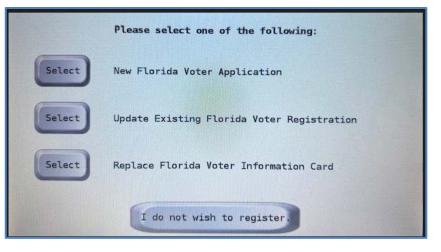

#### Opted Out

 Customer may opt out by selecting "I do not wish to register." After they can make a selection for the reason of opting out on the signature pad.

I understand my declination will remain confidential. I do not wish to submit a new Florida Voter Application I do not wish to update my existing Florida Voter Registration I am not currently eligible to vote in the State of Florida