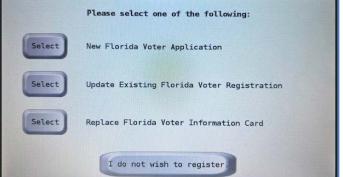

#### Opted Out

 Customer may opt out by selecting "I do not wish to register." After they can make a selection for the reason of opting out on the signature pad.

I understand my declination will remain confidential. I do not wish to submit a new Florida Voter Application I do not wish to update my existing Florida Voter Registration I am not currently eligible to vote in the State of Florida

- "You don't know"
- Go by what customer says Supervisor of Elections will process accordingly based on search of FVRS

Note: Many people think voter registration transfers from state to state – IT DOES NOT