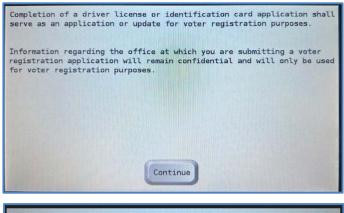

#### Opted In

If customer is a U. S. Citizen, 16 year of age and a Florida resident the following information is sent to the signature pad for the customer to choose the following regarding motor voter:

 If the customer meets the criteria, the customer can start the motor voter application by selecting the "Continue" button on the signature pad screen.