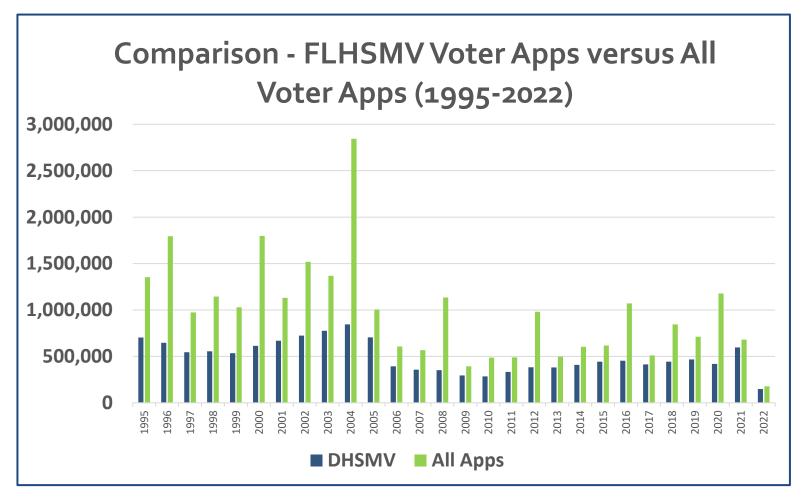

## Overview

- Florida Driver License Issuance System (FDLIS) replaced with the ORION Driver License Issuance Motor Voter Application Process:
  - Designed and maintained by FLHSMV
  - Simultaneous driver license/ID card voter registration electronic intake process since 2006
- FLHSMV database does not integrate or directly link with Florida Voter Registration System
- Nightly batch file upload of voter registration information FVRS

Ъbe or not to be a voter?

- **Right to register or update** registration:
  - Proceed with electronic intake of voter's information
  - Presumptive that the customer agrees to submit information for voter registration purposes
- Right to refuse before or during registration process:
  - o Selecting to opt-out
  - Refuses to provide signature affirming oath
- Action: Customer answers following prompts on signature pad which will record customer decision:
  - Retain record for two (2) years by FLHSMV
  - $\circ~$  Records kept by FLHSMV, not the tax
    - o collectors' offices