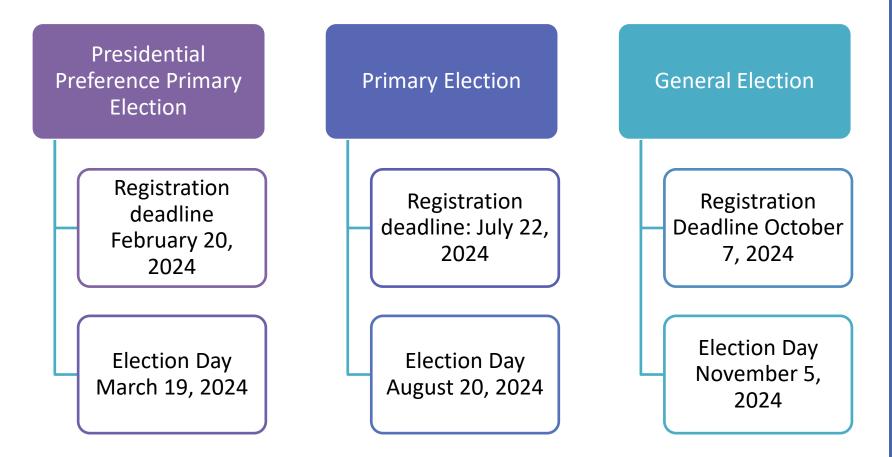

oval process under NVRA or Florida Election Code can file a complaint against DOS, SOE, FLHSMV / Tax Collector, or a Voter Registration Agency
- How:
  - NVRA complaint filed with the Department of State: <u>dos.myflorida.com/elections/forms-</u> <u>publications/forms/complaint-forms</u>

# What happens if you don't comply with law?

- Award of attorney fees and other sanctions
- Declaratory and injunctive relief by U.S.
   Attorney General/Department of Justice
- Criminal penalty for knowing and willful violations
- Maximum 5-year prison for intentional threats, intimidation, or undue influence as to a person's ability to register or to vote, or for fraud in voter registration application process

# Key Dates and Contact Information

SECTION SIX

#### Important dates 2024 Election Cycle



## **Contact Information**



#### **Motorist Services Support**

- Kelsey Parten, Tax Collector Support Program Manager
- 850-617-2904; <u>KelseyParten@flhsmv.gov</u>

Bureau of Voter Registration Services & Program Administration



- Gina McLeod, Chief, BVRS (HSMV verifications/Electronic Submissions)
- 850-245-6225; Gina.McLeod@dos.myflorida.com
- Tiffany Morley (blank application form orders)
  - VRA.Reporting@dos.myflorida.com; 850-245-6248
- . Supervisor of Elections



 Contact information online at Division of Elections' website https://dos.fl.gov/elections/contacts/supervisor-ofelections/



#### FLORIDA DEPARTMENT of STATE

For more information, visit us online at: <u>dos.myflorida.com/elections</u>