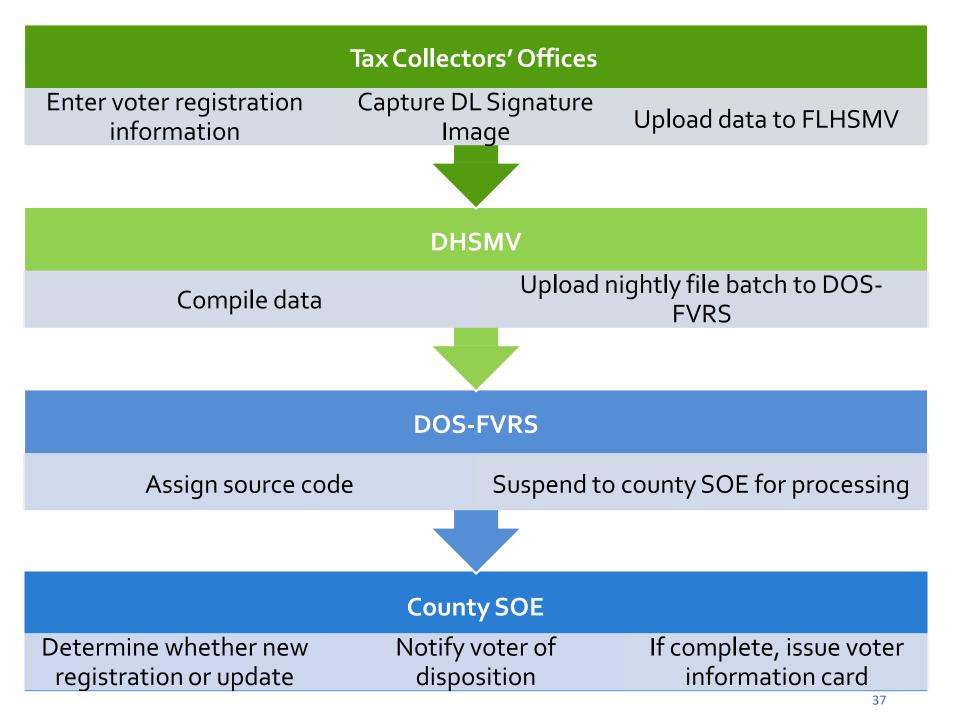

# Role of DHSMV & Tax Collector's Offices

- 2010 present:
  - State and county tax collectors' offices serve as primary front offices for "Motor Voter" part of NVRA
    - Issuance of driver license/ID cards
    - Voter registration application intake
  - State DL offices still issue the large percentage of DL/ID issuances

## "Motor Voter" is a partnership

#### DHSMV

Department of Highway Safety and Motor Vehicles

- Tax collector's offices Intake electronically voter registration since 2010
- DHSMV uploads nightly to DOS

#### DOS

**Department of State** 

 Suspend electronic voter registration information received through Florida Voter Registration System (statewide system required by Help America Vote Act) to SOEs

**SOEs** 

Supervisor of Elections (67)

 Process electronic registrations received through FVRS from DHSMV to register if application complete (including whether address provided is verifiable)

| Tax Collector's<br>Office | <ul> <li>Enter voter registration info</li> <li>Capture person's signature</li> <li>Update data to FLHSMV</li> </ul>                                     |  |  |  |
|---------------------------|----------------------------------------------------------------------------------------------------------------------------------------------------------|--|--|--|
| FLHSMV                    | <ul> <li>Compile electronic data</li> <li>Upload nightly file to DOS-FVRS</li> </ul>                                                                     |  |  |  |
| DOS-FVRS                  | <ul> <li>Assign source code</li> <li>Suspend to county SOE for processing</li> </ul>                                                                     |  |  |  |
| County SOE                | <ul> <li>Accept record as new or update</li> <li>If complete,, issue new voter<br/>information card. Otherwise send<br/>notice of disposition</li> </ul> |  |  |  |