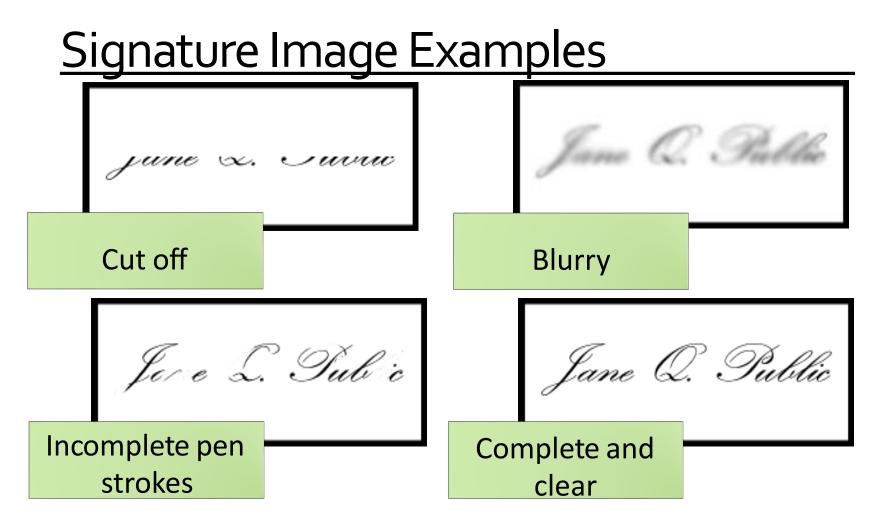

# Signature

- Signature image captured at front end of process
- IMPORTANT: Electronic DL/ID card signature = voter registration signature
- Signature on voter record used to verify signature on:
  - o Vote-by-mail ballot (VMB)
  - Provisional ballot
  - Petition for candidate qualifying
  - Petition to remove municipal or charter county officer
  - O Citizen initiative petition for constitutional amendment or public measure

If signature is not complete and clear, have them re-sign