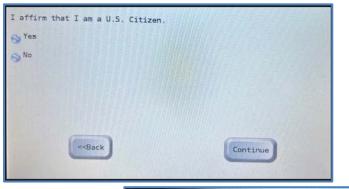

#### Opted In

A series of questions will need to be completed by the customer which is sent to DOS along with the application:

<<Back

I affirm that I am not a convicted felon, or if I am, my right to vote has been restored.

Continue

No

A Yes