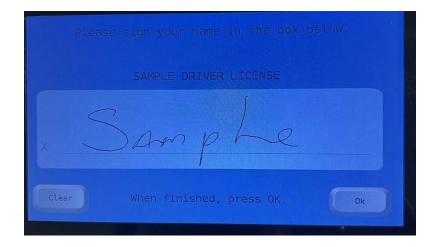

# Signature

- Signature image captured at front end of process
- IMPORTANT: Electronic DL/ID card signature = voter registration signature
- Signature on voter record used to verify signature on:
  - o Vote-by-mail ballot (VMB)
  - Provisional ballot
  - Petition for candidate qualifying
  - Petition to remove municipal or charter county officer
  - O Citizen initiative petition for constitutional amendment or public measure

If signature is not complete and clear, have them re-sign

## Signature Image Examples (cont'd)

Signature changes over time CEnde Yates Teen Signature 30-something Signature Image captured Signature outside box

Signature image clipped